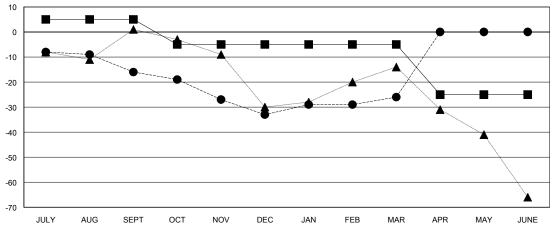

## GOALS AND ACTUAL MEMBERS CUMULATIVE

| - ■ - NEW MEMBER GROWTH NET GOAL  |
|-----------------------------------|
| - ● - NEW MEMBER GROWTH ACTUAL    |
| - ▲ - LAST YEAR MEMBERSHIP ACTUAL |
|                                   |
|                                   |
|                                   |
|                                   |