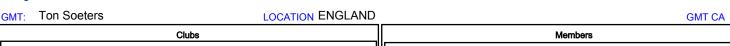

## MONTHLY MEMBERSHIP PROGRESS REPORT

## District 105BS

Results as of: 3/31/2017





## GOALS AND ACTUAL NEW CLUBS CUMULATIVE



## GOALS AND ACTUAL MEMBERS CUMULATIVE



| - ■ - NEW MEMBER GROWTH NET GOAL  |
|-----------------------------------|
| - ● - NEW MEMBER GROWTH ACTUAL    |
| - ▲ - LAST YEAR MEMBERSHIP ACTUAL |
|                                   |
|                                   |
|                                   |
|                                   |

| DROPPED CLUBS: 1 |    |
|------------------|----|
| DROPPED MEMBERS  |    |
| DECEASED         | 9  |
| CLUB CANCELLED   | 0  |
| OTHER            | 45 |
| TOTAL            | 54 |

| 17 CLUBS OF 54 ADDED 1 OR MORE | GENDER DISTRIBUTION |              |
|--------------------------------|---------------------|--------------|
| NEW MEMBERS                    | MALE                | 568 (69.27%) |
|