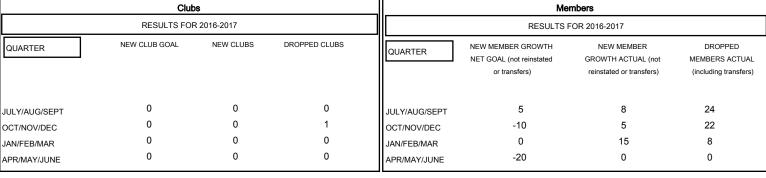

## GOALS AND ACTUAL MEMBERS CUMULATIVE

| - ■ - NEW MEMBER GROWTH NET GOAL  |
|-----------------------------------|
| - ● - NEW MEMBER GROWTH ACTUAL    |
| - ▲ - LAST YEAR MEMBERSHIP ACTUAL |
|                                   |
|                                   |
|                                   |
|                                   |